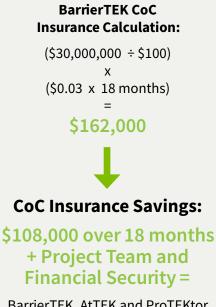

BarrierTEK<sup>®</sup> products provide an opportunity to reduce your Course of Construction (CoC) insurance premiums by up to **40%**, while giving you peace-of-mind that your team's safety and your financial investment are secure in case of fire on your site.

## Realize Course of Construction (CoC) Insurance Savings For Your Bottom Line:

(Project Value ÷ \$100) x CoC Insurance Rate x Project Duration

## **CoC** Premium

BarrierTEK, AtTEK and ProTEKtor on your next building project.