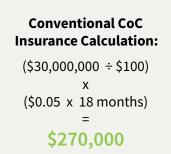

## Realize Course of Construction (CoC) Insurance Savings For Your Bottom Line:

(Project Value ÷ \$100) x CoC Insurance Rate x Project Duration