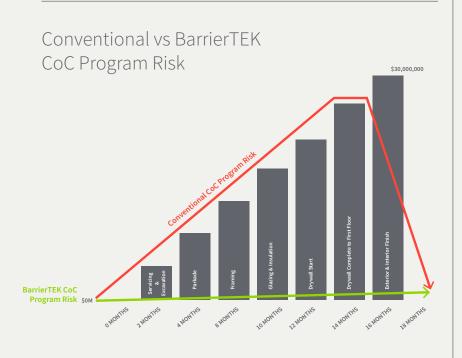

## Realize Course of Construction (CoC) Insurance Savings For Your Bottom Line:

(Project Value ÷ \$100) x CoC Insurance Rate x Project Duration